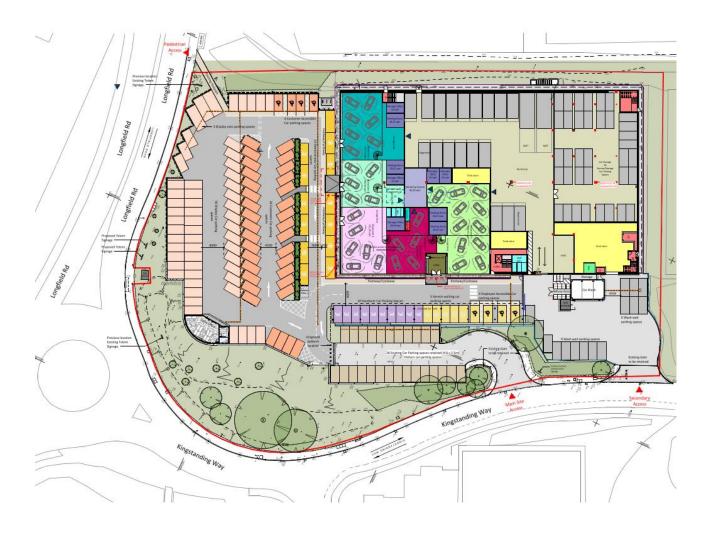

## **APPLICATION PROPOSAL**

Ref No 22/03262/FULL

Proposal for the Change of Use of Existing Commercial Building to Provide a Car Showroom and MOT / Garage Facility and Associated Operations and External Works to the Building / Site Including the Works to the Elevations of the Existing Building and Reconfiguration and Amendment of Car Park Areas and Associated Works

## **Block Plan**